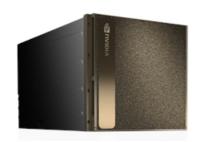

## **NVIDIA DGX-2**

## **Winning Reason**

- NVIDIA DGX-2 has superb performance and can learn from data that machines in the past cannot. It is also one of the top two peta FLOPS Al supercomputer in the world.
- It is equipped with 16 fully interconnected Tesla V100 GPUs that can transmit data at 2.4TB/sec. It basically has a revolutionary AI network structure.
- NVIDIA DGX-2 has virtual capabilities and supports deep learning. It is currently the fastest AI supercomputer in the world.

## **Product Feature**

- Performance to train the previously impossible: the world's first 2 petaFLOPS AI supercomputer 10X performance
- NVSwitch: Revolutionary AI network fabric: 16 fully interconnected Tesla V100 GPUs to communicate at a speed of 2.4 TB/sec
- Al Scale on a whole new level: speed of scale without complexity
- Flexibility with virtualization
- NVIDIA GPU Cloud (NGC) Deep Learning software stack support