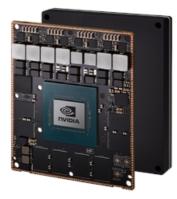

## Winning Reason

- AGX Xavier is a single-board computer for executing AI model inference and can be applied in a variety of embedded environments. It can be applied to various fields and is now widely used in autonomous machine vehicles or platforms.
- It is built-in with powerful deep learning computing power of 32 TOPs at a power consumption range of 30W/15W/10W, suitable for autonomous machines powered by battery.
- The board includes powerful capabilities of video processing, image signal processing by various accelerator designs. It can be ranked among the top list of single-board computers in the world.

## **Product Feature**

- The world's 1st AI Computer for autonomous machines
- 512-Core NVIDIA Volta™ GPU with Tensor Cores
- (2x) NVDLA (NVIDIA Deep Learning Accelerator) Engines
- 8-Core ARM® v8.2 64-Bit Carmel CPU
- 32 DL TOPS
- Support Isaac SDK for accelerating the development of AI robotics
- Support Deepstream for video analytics