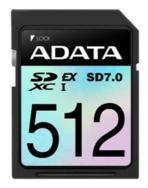

## **Category Award**

Premier Extreme SDXC SD 7.0 Express Card

**ADATA Technology Co., Ltd.** 威剛科技股份有限公司

Company Website

## **Product Feature**

1.World's first mass-produced SD7.0 SD Express memory card. 2.Certified 2022 SVP (SD Express category) by SD Association. 3.High-speed read/write speeds of up to 800/700 MB/s, surpassing common SATA solid-state drives, yet physically smaller and lighter. 4.Backward compatible with general SD UHS-I specifications and supports V30 recording speed. 5.Large storage capacity of up to 512GB. 6.Efficient water resistant and dust resistant protection for extra durability and reliability.